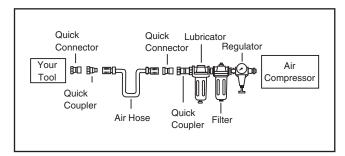

## **Operation**

Tool requires 90 PSI to operate correctly.

To improve tool lifespan, use a filter/lubricator/ regulator as shown in **Figure 2**. Otherwise, lubricate daily with a couple drops of pneumatic tool oil directly into the air fitting as shown in **Figure 3**.

Figure 1. Model H0588.

Figure 2. Installing your tool.

Figure 3. Lubricating directly into air fitting.

If you need help with your new pneumatic tool, call our Tech Support at: (570) 546-9663.

COPYRIGHT © FEBRUARY, 2006 BY GRIZZLY INDUSTRIAL, INC.